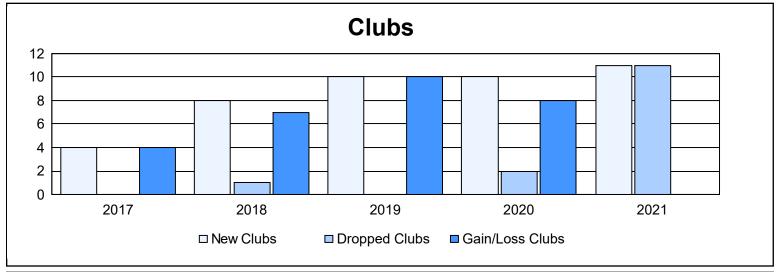

District S 2

As of June 2021 Cumulative

| Year      | New<br>Clubs | Dropped<br>Clubs | Gain/<br>Loss<br>Clubs | New<br>Members | Charter<br>Members | Reinstate<br>Members | Transfer<br>Members | Total<br>Member<br>Added | Total<br>Members<br>Dropped | Gain/<br>Loss<br>Members |
|-----------|--------------|------------------|------------------------|----------------|--------------------|----------------------|---------------------|--------------------------|-----------------------------|--------------------------|
| 2016-2017 | 4            | 0                | 4                      | 236            | 129                | 73                   | 1                   | 439                      | 275                         | 164                      |
| 2017-2018 | 8            | 1                | 7                      | 441            | 208                | 19                   | 10                  | 678                      | 368                         | 310                      |
| 2018-2019 | 10           | 0                | 10                     | 194            | 315                | 32                   | 2                   | 543                      | 416                         | 127                      |
| 2019-2020 | 10           | 2                | 8                      | 89             | 197                | 39                   | 0                   | 325                      | 554                         | -229                     |
| 2020-2021 | 11           | 11               | 0                      | 327            | 240                | 15                   | 12                  | 594                      | 449                         | 145                      |
| Average   | 9            | 3                | 6                      | 257            | 218                | 36                   | 5                   | 516                      | 412                         | 103                      |